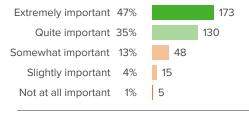

If you came back to visit class three years from now, how many of your teachers would be excited to see you?



Favorable: 45%

# Q.4: When your teachers ask how you are doing, how many of them are really interested in your answer?



Favorable: 45%



Spring 2022 School Climate Surveys Panorama Student Survey (School-Level), Grades 6-12



#### Q.5: How many of your teachers would you be excited to have again in the future?



Favorable: 42%





#### **Valuing of School**

Your average

### 46% favorable

378 responses

How did people respond?

# Q.1: How interesting do you find the things you learn in your classes?



Favorable: 30%

### Q.2: How useful do you think school will be to you in the future?



Favorable: 63%

### Q.3: How important is it to you to do well in your classes?



Favorable: 82%

# Q.4: How much do you see yourself as someone who appreciates school?



Favorable: 40%

# Q.5: How often do you use ideas from school in your daily life?



Favorable: 15%