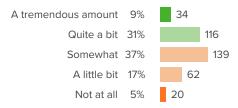

# Q.4: How much do you see yourself as someone who appreciates school?

Favorable: 40%