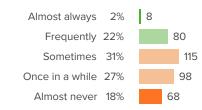

# Q.4: When you are not in school, how often do you talk about ideas from your classes?

Favorable: 24%