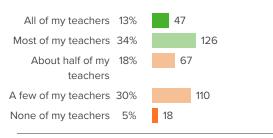

# Q.2: If you walked into class upset, how many of your teachers would be concerned?

Favorable: 47%