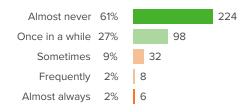

# Q.2: If a student is bullied in school, how difficult is it for him/her to get help from an adult?

Favorable: 60%