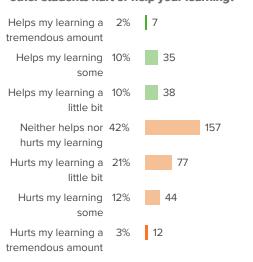

# Q.4: At your school, how much does the behavior of other students hurt or help your learning?

Favorable: 22%