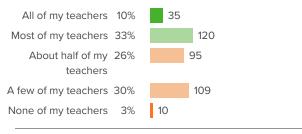

# Q.4: When your teachers ask how you are doing, how many of them are really interested in your answer?

Favorable: 45%

Spring 2022 School Climate Surveys Panorama Student Survey (School-Level), Grades 6-12