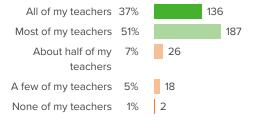

le

378 responses

How did people respond?

# Q.1: How often are people disrespectful to others at your school?



Favorable: 29%

# Q.2: If a student is bullied in school, how difficult is it for him/her to get help from an adult?



Favorable: 60%

# Q.3: How likely is it that someone from your school will bully you online?



Favorable: 72%

#### Q.4: How often do you worry about violence at your school?



Favorable: 82%

#### Q.5: At your school, how unfairly do the adults treat the students?



Favorable: 70%

### Q.6: How often do students get into physical fights at your school?



Favorable: 88%





#### **School Teacher-Student Relationships**

Your average

#### 53% favorable

378 responses

How did people respond?

# Q.1: How many of your teachers are respectful towards you?



Favorable: 88%

# Q.2: If you walked into class upset, how many of your teachers would be concerned?



Favorable: 47%

# Q.3: If you came back to visit class three years from now, how many of your teachers would be excited to see you?



Favorable: 45%

# Q.4: When your teachers ask how you are doing, how many of them are really interested in your answer?



Favorable: 45%



Spring 2022 School Climate Surveys Panorama Student Survey (School-Level), Grades 6-12



#### Q.5: How many of your teachers would you be excited to have again in the future?



Favorable: 42%





#### **Valuing of School**

Your average

### 46% favorable

378 responses

How did people respond?

# Q.1: How interesting do you find the things you learn in your classes?



Favorable: 30%

### Q.2: How useful do you