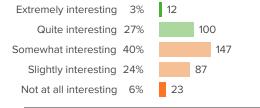

# Q.1: How interesting do you find the things you learn in your classes?

Favorable: 30%