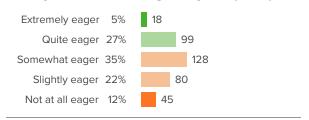

Your average

#### 47% favorable

378 responses

How did people respond?

### Q.1: How positive or negative is the energy of the school?



Favorable: 51%

# Q.2: How pleasant or unpleasant is the physical space at your school?



Favorable: 52%

### Q.3: How fair or unfair are the rules for the students at this school?



Favorable: 58%

# Q.4: At your school, how much does the behavior of other students hurt or help your learning?



Favorable: 22%



# Q.5: How often do your teachers seem excited to be teaching your classes?



Favorable: 53%





#### **School Engagement**

Your average

#### 23% favorable

378 responses

How did people respond?

#### Q.1: How excited are you about going to your classes?



Favorable: 9%

#### Q.2: In your classes, how eager are you to participate?



Favorable: 32%

# Q.3: How often do you get so focused on activities in your classes that you lose track of time?



Favorable: 16%

# Q.4: When you are not in school, how often do you talk about ideas from your classes?



Favorable: 24%

#### Q.5: Overall, how interested are you in your classes?



Favorable: 34%





#### **School Safety**

Your average

#### 67% favorable

378 responses

How did people respond?

# Q.1: How often are people disrespectful to others at your school?



Favorable: 29%

# Q.2: If a student is bullied in school, how difficult is it for him/her to get help from an adult?



Favorable: 60%

# Q.3: How likely is it that someone from your school will bully you online?



Favorable: 72%

#### Q.4: How often do you worry about violence at your school?



Favorabl