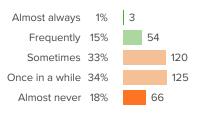

#### **School Climate**

Your average

#### 47% favorable

378 responses

How did people respond?

### Q.1: How positive or negative is the energy of the school?

Favorable: 51%