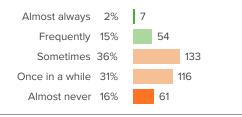

# Q.3: How often do you get so focused on activities in your classes that you lose track of time?

Favorable: 16%