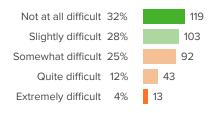

# Q.2: If a student is bullied in school, how difficult is it for him/her to get help from an adult?

Favorable: 60%