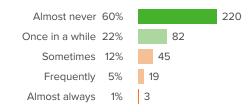

# Q.1: How often are people disrespectful to others at your school?

Favorable: 29%