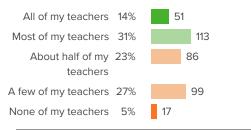

# Q.3: If you came back to visit class three years from now, how many of your teachers would be excited to see you?

Favorable: 45%