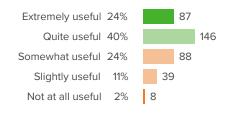

### Q.2: How useful do you think school will be to you in the future?

Favorable: 63%