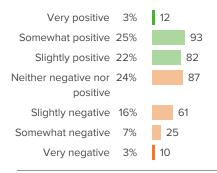

# Q.2: How pleasant or unpleasant is the physical space at your school?

Favorable: 52%