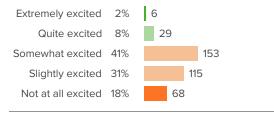

interesting, important, and useful.

378 responses





#### **School Climate**

Your average

#### 47% favorable

378 responses

How did people respond?

### Q.1: How positive or negative is the energy of the school?



Favorable: 51%

# Q.2: How pleasant or unpleasant is the physical space at your school?



Favorable: 52%

### Q.3: How fair or unfair are the rules for the students at this school?



Favorable: 58%

# Q.4: At your school, how much does the behavior of other students hurt or help your learning?



Favorable: 22%



# Q.5: How often do your teachers seem excited to be teaching your classes?



Favorable: 53%





#### **School Engagement**

Your average

#### 23% favorable

378 responses

How did people respond?

#### Q.1: How excited are you about going to your classes?



Favorable: 9%

#### Q.2: In your classes, how eager are you to participate?



Favorable: 32%

# Q.3: How often do you get so focused on activities in your classes that you lose track of time?



Favorable: 16%

# Q.4: When you are not in school, how often do you talk about ideas from your classes?



Favorable: 24%

#### Q.5: Overall, how interested are you in your classes?



Favorable: 34%





#### **School Safety**

Your average

#### 67% favorable

378 responses

How did people respond?

# Q.1: How often are people disrespectful to others at your school?



Favorable: 29%

# Q.2: If a student is bullied in school, how difficult is it for him/her to get help from an adult?



Favorable: 60%

# Q.3: How likely is it that someone from your school will bully you online?



Favorable: 7