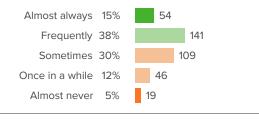

# Q.5: How often do your teachers seem excited to be teaching your classes?

Favorable: 53%