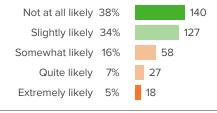

# Q.3: How likely is it that someone from your school will bully you online?

Favorable: 72%