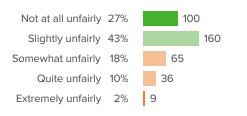

#### Q.5: At your school, how unfairly do the adults treat the students?

Favorable: 70%