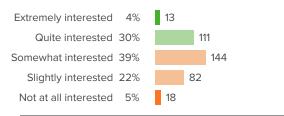

dents at this school?



Favorable: 58%

# Q.4: At your school, how much does the behavior of other students hurt or help your learning?



Favorable: 22%



# Q.5: How often do your teachers seem excited to be teaching your classes?



Favorable: 53%





#### **School Engagement**

Your average

#### 23% favorable

378 responses

How did people respond?

#### Q.1: How excited are you about going to your classes?



Favorable: 9%

#### Q.2: In your classes, how eager are you to participate?



Favorable: 32%

# Q.3: How often do you get so focused on activities in your classes that you lose track of time?



Favorable: 16%

# Q.4: When you are not in school, how often do you talk about ideas from your classes?



Favorable: 24%

#### Q.5: Overall, how interested are you in your classes?



Favorable: 34%





#### **School Safety**

Your average

#### 67% favorable

378 responses

How did people respond?

# Q.1: How often are people disrespectful to others at your school?



Favorable: 29%

# Q.2: If a student is bullied in school, how difficult is it for him/her to get help from an adult?



Favorable: 60%

# Q.3: How likely is it that someone from your school will bully you online?



Favorable: 72%

#### Q.4: How often do you worry about violence at your school?



Favorable: 82%

#### Q.5: At your school, how unfairly do the adults treat the students?



Favorable: 70%

### Q.6: How often do students get into physical fights at your school?



Favorable: 88%





#### **School Teacher-Student Relationships**

Your average

#### 53% favorable

378 responses

How did peo