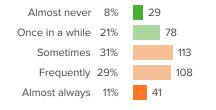

# Q.3: How often do you get so focused on activities in your classes that you lose track of time?

Favorable: 16%

# Q.4: When you are not in school, how often do you talk about ideas from your classes?

Favorable: 24%