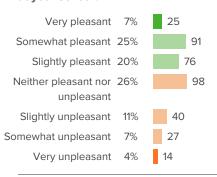

### Q.3: How fair or unfair are the rules for the students at this school?

Favorable: 58%