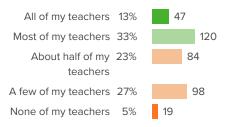

# Q.2: If you walked into class upset, how many of your teachers would be concerned?

Favorable: 47%