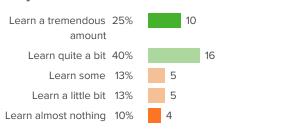

## Q.4: Through working at your school, how many new strategies for your job have you learned?

Favorable: 58%