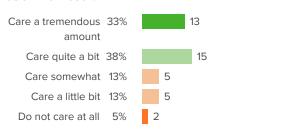

### Q.6: How much do your school leaders care about you as an individual?

Favorable: 70%

Favorable: 78%