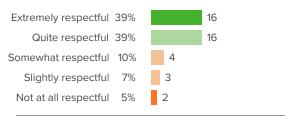

## Q.5: How respectful are the relationships between staff and students?

Favorable: 81%