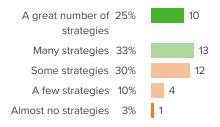

## Q.1: At your school, how valuable are the available professional development opportunities?

Favorable: 54%