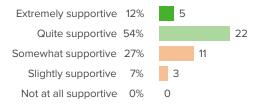

## Q.6: How often do your professional development opportunities help you explore new ideas?

Favorable: 35%

Favorable: **37%** Favorable: **59%** 

your professional growth?

Quite supportive 34% Somewhat supportive 22%

Slightly supportive 12%

Not at all supportive 7%

Extremely supportive 24%

Q.8: Overall, how supportive has the school been of

10

9

5

3