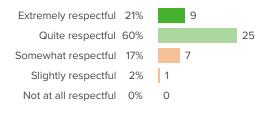

## Q.5: How respectful are the relationships between staff and students?

Favorable: 81%