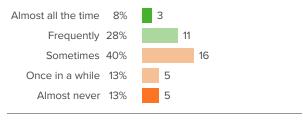

## Q.6: How often do your professional development opportunities help you explore new ideas?

Favorable: 35%

Favorable: **37%** Favorable: **59%** 

your professional growth?

Quite supportive 34% Somewhat supportive 22%