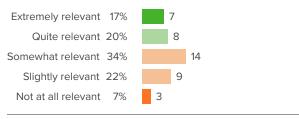

## Q.6: How often do your professional development opportunities help you explore new ideas?

Favorable: 35%

Favorable: **37%** Favorable: **59%** 

your professional growth?

Quite supportive 34% Somewhat supportive 22%

Slightly supportive 12%

Not at all supportive 7%

Extremely supportive 24%

Q.8: Overall, how supportive has the school been of

10

9

5

3