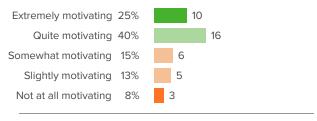

## Q.5: At your school, how motivating do you find working with the leadership team?

Favorable: 65%