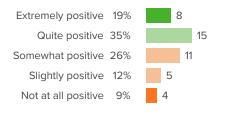

# Q.9: Overall, how positive is the working environment at your school?

Favorable: 60%