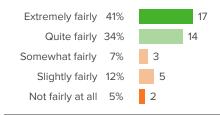

#### Q.9: How fairly does the school leadership treat the staff?

Favorable: 76%