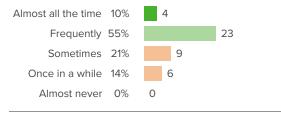

## Q.6: How often do your professional development opportunities help you explore new ideas?

Favorable: 35%

Favorable: **37%** Favorable: **59%** 

your professional growth?

Quite supportive 34% Somewhat supportive 22%

Slightly supportive 12%

Not at all supportive 7%

Extremely supportive 24%

Q.8: Overall, how supportive has the school been of

10

9

5

3