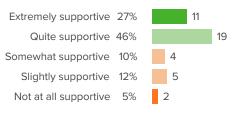

## Q.6: How often do your professional development opportunities help you explore new ideas?

Favorable: 35%

Favorable: **37%** Favorable: **59%** 

your professional growth?

Quite supportive 34% Somewhat supportive 22%

Slightly supportive 12%

Not at all supportive 7%

Extremely supportive 24%

Q.8: Overall, how supportive has the school been of

10

9

5

3