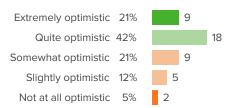

# Q.6: How optimistic are you that your school will improve in the future?

Favorable: 63%

Favorable: 64%