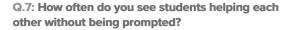

## Q.4: How supportive are students in their interactions with each other?

Favorable: 66%