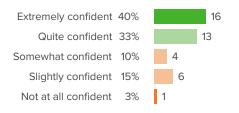

w supportive are students in their interactions with each other?



Favorable: 66%

## Q.5: How respectful are the relationships between staff and students?



Favorable: 81%

# Q.6: How optimistic are you that your school will improve in the future?



Favorable: 63%







Favorable: 64%

## Q.8: When new initiatives are presented at your school, how supportive are your colleagues?



Favorable: **52%** 

# Q.9: Overall, how positive is the working environment at your school?



Favorable: 60%





#### **Staff-Leadership Relationships**

Your average

### 73% favorable

43 responses

How did people respond?

#### Q.1: How friendly are your school leaders toward you?



Favorable: 73%

## Q.2: How confident are you that your school leaders have the best interests of the school in mind?



Favorable: 73%

## Q.3: How much trust exists between school leaders and staff?



Favorable: 63%

# Q.4: When you face challenges at work, how supportive are your school leaders?



Favorable: 73%

## Q.5: At your school, how motivating do you find working with the leadership team?



Favorable: 65%

### Q.6: How much do your school leaders care about you as an individual?



Favorable: 70%









Favorable: 78%

#### Q.8: When challenges arise in your personal life, how understanding are your school leaders?



Favorable: 83%

#### Q.9: How fairly does the school leadership treat the staff?



Favorable: 76%