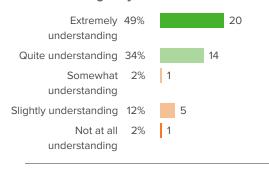

#### Q.8: When challenges arise in your personal life, how understanding are your school leaders?

Favorable: 83%