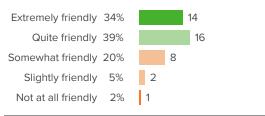

## Q.2: How confident are you that your school leaders have the best interests of the school in mind?

Favorable: 73%