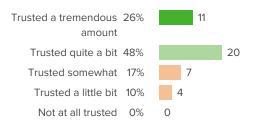

for your job have you learned?



Favorable: 58%

## Q.5: Overall, how much do you learn from the leaders at your school?



Favorable: 65%

## Q.6: How often do your professional development opportunities help you explore new ideas?



Favorable: 35%







Favorable: **37%** Favorable: **59%** 

your professional growth?

Quite supportive 34% Somewhat supportive 22%

Slightly supportive 12%

Not at all supportive 7%

Extremely supportive 24%

Q.8: Overall, how supportive has the school been of

10

9

5

3





#### **School Climate**

Your average

## 63% favorable

43 responses

How did people respond?

## Q.1: On most days, how enthusiastic are the students about being at school?



Favorable: **55%** 

## Q.2: To what extent are staff trusted to work in the way they think is best?



Favorable: 74%

## Q.3: How positive are the attitudes of your colleagues?



Favorable: 53%

## Q.4: How supportive are students in their interactions with each other?



Favorable: 66%

## Q.5: How respectful are the relationships between staff and students?



Favorable: 81%

# Q.6: How optimistic are you that your school will improve in the future?



Favorable: 63%







Favorable: 64%

## Q.8: When new initiatives are presented at your school, how supportive are your colleagues?



Favorable: **52%** 

# Q.9: Overall, how positive is the working environment at your school?



Favorable: 60%





#### **Staff-Leadership Relationships**

Your average

### 73% favorable

43 responses

How did people respond?

#### Q.1: How friendly are your school leaders toward you?



Favorable: 73