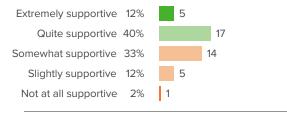

# Q.6: How optimistic are you that your school will improve in the future?

Favorable: 63%

Favorable: 64%