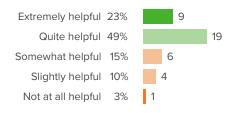

## Q.3: How much input do you have into individualizing your own professional development opportunities?

Favorable: 58%