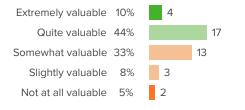

# Q.2: How helpful are your colleagues' ideas for improving your work?

Favorable: 72%