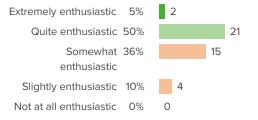

## Q.1: On most days, how enthusiastic are the students about being at school?

Favorable: **55%** 